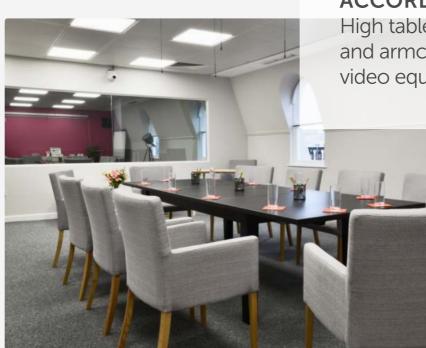

## ACCORDING TO YOUR NEEDS

High table, coffee tables, chairs and armchairs, two-way mirrors + video equipment

> Clients lounge 13 people

Meeting room 10 people