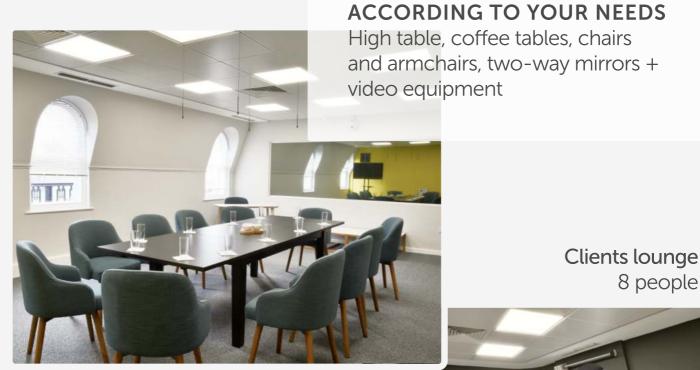

## ACCORDING TO YOUR NEEDS

High table, coffee tables, chairs and armchairs, two-way mirrors + video equipment

> Clients lounge 13 people

Meeting room 10 people