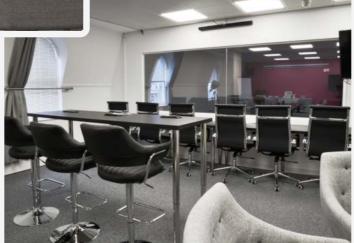

## ACCORDING TO YOUR NEEDS

High table, coffee tables, chairs and armchairs, two-way mirrors + video equipment

> Clients lounge 13 people

Meeting room 10 people