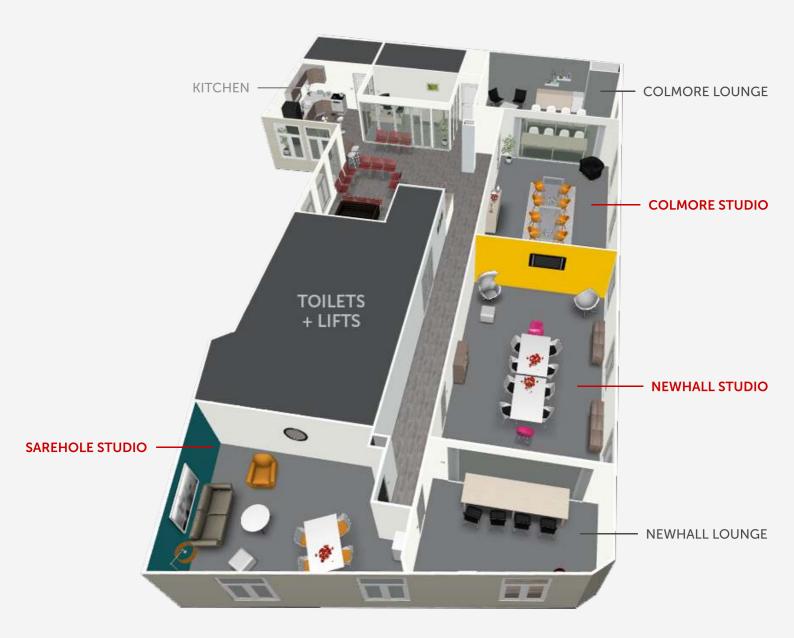

## ACCORDING TO YOUR NEEDS

High table, coffee tables, chairs and armchairs, two-way mirrors + video equipment

> Clients lounge 13 people

Meeting room 10 people

## 4/ NEWHALL

Meeting room 10 people

Meeting room 12 people

| Rental package                                     | Cost excluding VAT   |          |
|----------------------------------------------------|----------------------|----------|
|                                                    | Colmore<br>& Newhall | Sarehole |
| Half Day - From 9am to 1pm or 1pm to 6pm           | £650                 |          |
| Full Day - From 9am to 6pm                         | £1,000               | £300     |
| Evening - From 6pm to 10:30 pm                     | £750                 |          |
| Full Day and Evening package - From 9am to 10:30pm | £1,400               | £500     |
| Afternoon and Evening - From 1pm to 10:30pm        | £1,400               |          |
| Saturday or Sunday hire supplement                 | £250                 |          |