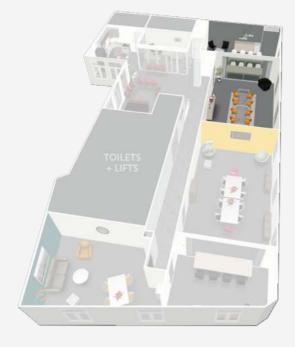

## 4/ NEWHALL

Meeting room 10 people

Meeting room 12 people

| Rental package                                     | Cost excluding VAT   |          |
|----------------------------------------------------|----------------------|----------|
|                                                    | Colmore<br>& Newhall | Sarehole |
| Half Day - From 9am to 1pm or 1pm to 6pm           | £650                 |          |
| Full Day - From 9am to 6pm                         | £1,000               | £300     |
| Evening - From 6pm to 10:30 pm                     | £750                 |          |
| Full Day and Evening package - From 9am to 10:30pm | £1,400               | £500     |
| Afternoon and Evening - From 1pm to 10:30pm        | £1,400               |          |
| Saturday or Sunday hire supplement                 | £250                 |          |