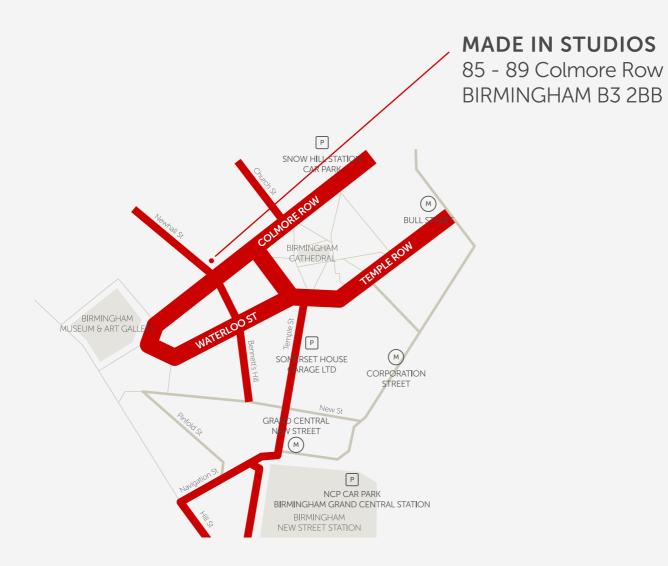

| <table-cell-rows> Car</table-cell-rows> | Closest car park is Snow Hill Train Station |
|-----------------------------------------|---------------------------------------------|
| Bus                                     | Colmore Row bus stops                       |
| Train                                   | 3 minute walk from Snow Hill Station        |
| 🔆 Walk                                  | 5 minute walk from Birmingham New Street    |
|                                         |                                             |