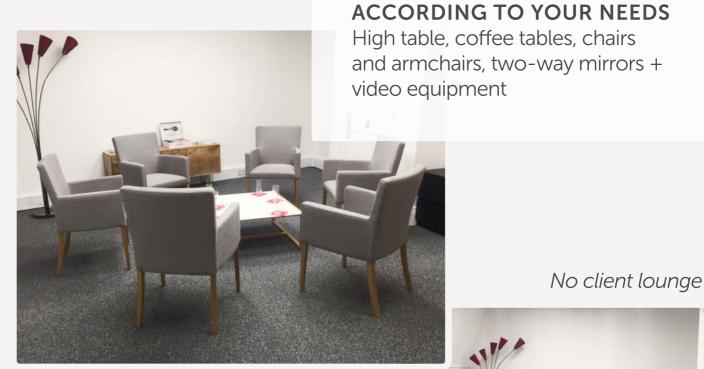

## ACCORDING TO YOUR NEEDS

High table, coffee tables, chairs and armchairs, two-way mirrors + video equipment

> Clients lounge 13 people

Meeting room 10 people